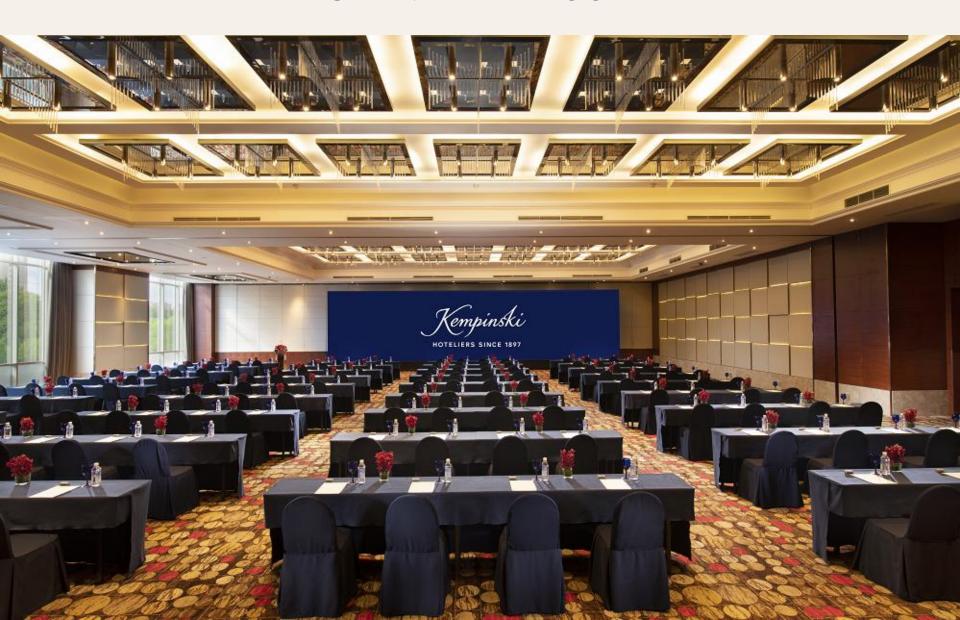

## MEETING AND BANQUET FACILITIES

A variety of function rooms in various setups.

- 10 meeting rooms on two floors
- 1,334 sqm pillar-free Grand Ballroom can be separated into 5 sections (4.5m ceiling height)
- 5 breakout rooms from 49 to 112 sqm
- 8 rooms with natural daylight
- High-speed Wi-Fi
- LED & LCD screens are avalible
- 450 sqm Ballroom foyer provides flexible space

### GRAND BALLROOM

### **GRAND BALLROOM**