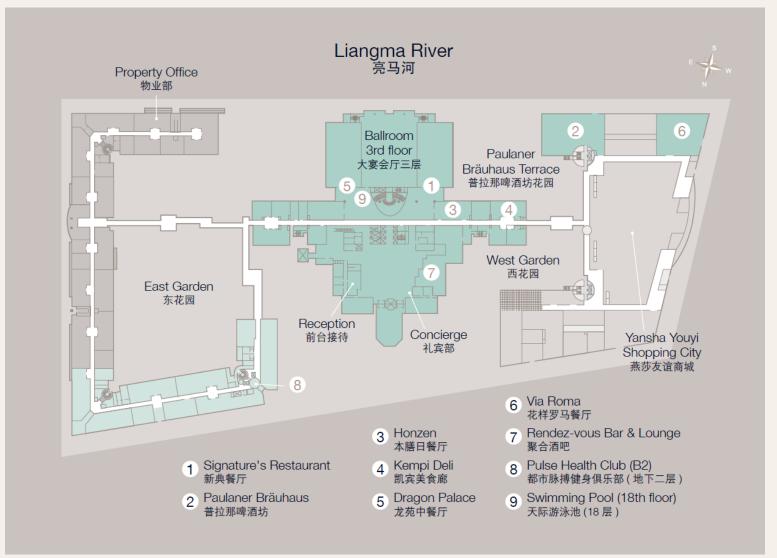

housand years of wondrous dynastic history, is also a vibrant financial, economic and diplomatic hub.

Walk the **Great Wall**, tour the ancient palaces, or bike through the "hutongs" and experience local life. A rich blend of ancient and modern life can be found just about anywhere.



## **CITY ATTRACTIONS**









# 2

## HOTEL ARRIVAL

Landmark of Style and Luxury

Kempinski
HOTELIERS SINCE 1897

#### **HOTEL LOCATION**



- 20 min from Beijing Capital Airport
- 15 min from Main Railway Station
- 25 min from Beijing South Railway Station
- 30 min from Beijing West Railway Station
- 5 min to China International Exhibition Center
- 15 min to City Center
- 2 min to Subway Line 10



## REMARKABLE EUROPEAN FLAIR



## PRIVATE GARDEN, URBAN OASIS



## ARRIVE IN STYLE



#### FLOOR PLAN





# 3

## **ACCOMMODATION**

All rooms provide superior comfort in a contemporary setting

Kempinski

#### YOUR ACCOMMODATION



**HOTEL LOBBY** 

480 luxurious guest rooms including:

- 2 Presidential Suites
- 42 Suites
- 102 Executive Rooms
- 98 Grand Deluxe Rooms
- 145 Deluxe Rooms
- 89 Superior Rooms
- 2 Superior Rooms (wheelchair accessible)



## EXECUTIVE DELUXE ROOM- KING BEDROOM



## EXECUTIVE DELUXE ROOM- TWIN BEDROOM



## EXECUTIVE DELUXE ROOM-BATHROOM



## JUNIOR SUITE –BEDROOM AND LIVING ROOM





## SALON SUITE –BEDROOM, BATHROOM AND LIVING ROOM







## DIPLOMATIC SUITE – DINING AREA



## EUROPEAN PRESIDENTIAL SUITE- LIVING ROOM



## EUROPEAN PRESIDENTIAL SUITE- MASTER BEDROOM



## ORIENTAL PRESIDENTIAL SUITE- LIVING ROOM



#### **Executive Lounge**

## LOUNGE 15