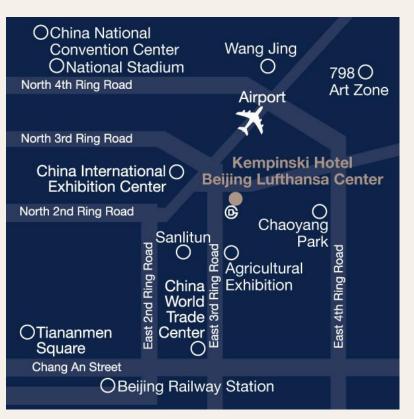

#### **HOTEL LOCATION**

- 20 min from Beijing Capital Airport
- 15 min from Main Railway Station
- 25 min from Beijing South Railway Station
- 30 min from Beijing West Railway Station
- 5 min to China International Exhibition Center
- 15 min to City Center
- 2 min to Subway Line 10