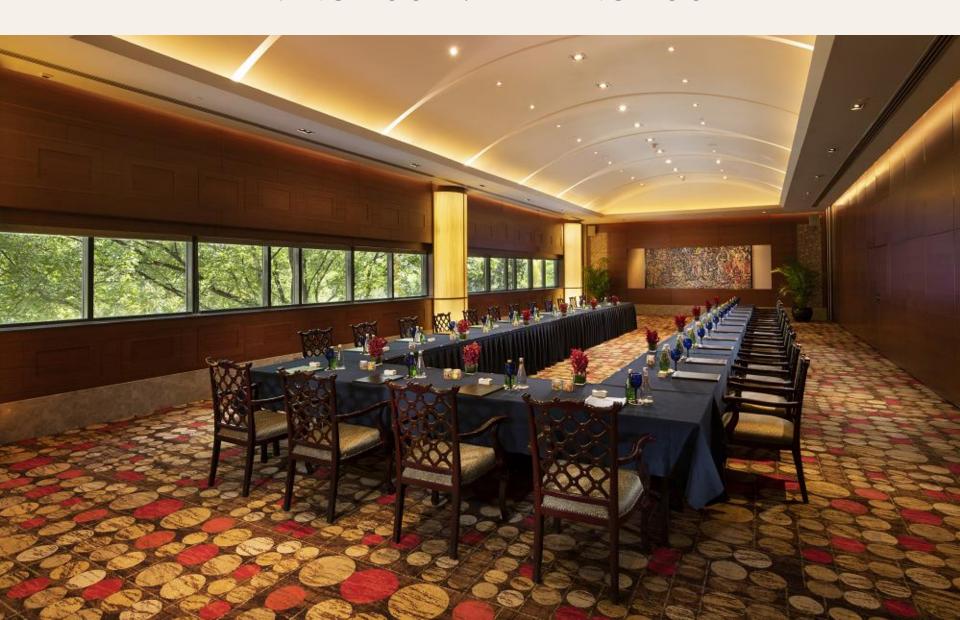

## MEETING AND BANQUET FACILITIES

A variety of function rooms in various setups.

- 10 meeting rooms on two floors
- 1,334 sqm pillar-free Grand Ballroom can be separated into 5 sections (4.5m ceiling height)
- 5 breakout rooms from 49 to 112 sqm
- 8 rooms with natural daylight
- High-speed Wi-Fi
- LED & LCD screens are avalible
- 450 sqm Ballroom foyer provides flexible space

### GRAND BALLROOM

### **GRAND BALLROOM**