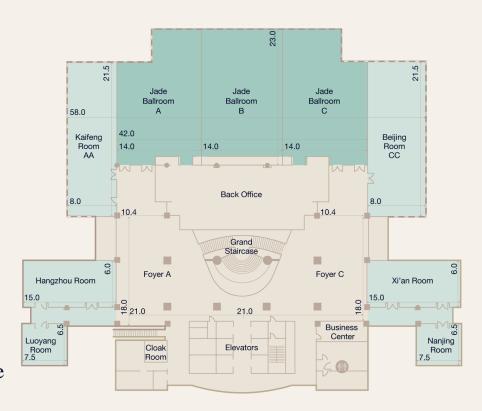

#### FLOOR PLAN

## MEETING AND BANQUET FACILITIES

A variety of function rooms in various setups.

- 10 meeting rooms on two floors
- 1,334 sqm pillar-free Grand Ballroom can be separated into 5 sections (4.5m ceiling height)
- 5 breakout rooms from 49 to 112 sqm
- 8 rooms with natural daylight
- High-speed Wi-Fi
- LED & LCD screens are avalible
- 450 sqm Ballroom foyer provides flexible space

# BEIJING ROOM / KAIFENG ROOM

# XIAN/ HANGZHOU AND LUOYANG/ NANJING ROOM