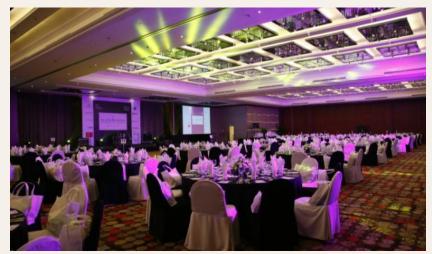

## MEETING AND BANQUET FACILITIES

A variety of function rooms in various setups.

- 10 meeting rooms on two floors
- 1,334 sqm pillar-free Grand Ballroom can be separated into 5 sections (4.5m ceiling height)
- 5 breakout rooms from 49 to 112 sqm
- 8 rooms with natural daylight
- High-speed Wi-Fi
- LED & LCD screens are avalible
- 450 sqm Ballroom foyer provides flexible space

### GRAND BALLROOM

### **GRAND BALLROOM**