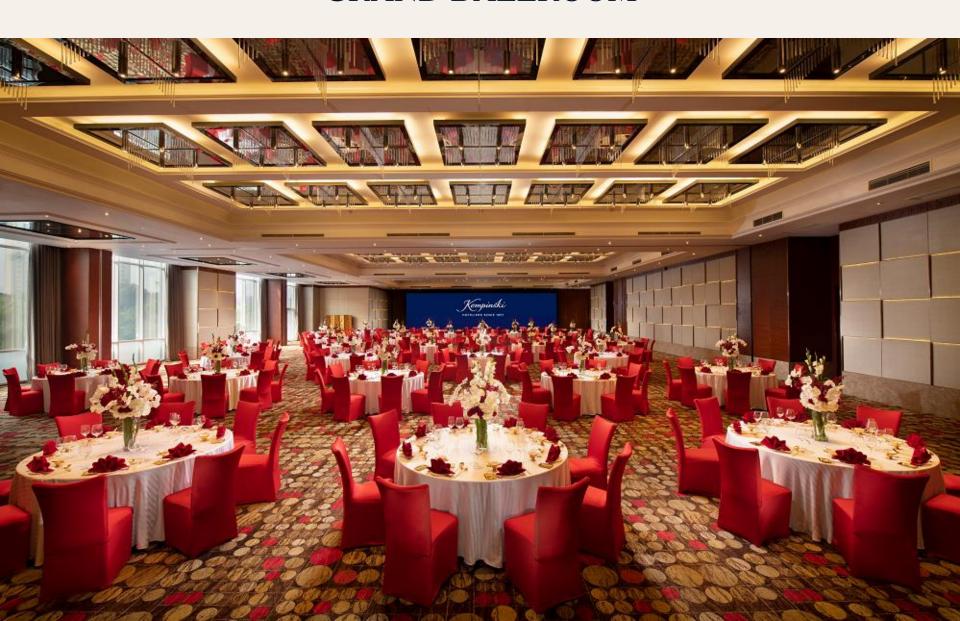

## MEETING AND BANQUET FACILITIES

A variety of function rooms in various setups.

- 10 meeting rooms on two floors
- 1,334 sqm pillar-free Grand Ballroom can be separated into 5 sections (4.5m ceiling height)
- 5 breakout rooms from 49 to 112 sqm
- 8 rooms with natural daylight
- High-speed Wi-Fi
- LED & LCD screens are avalible
- 450 sqm Ballroom foyer provides flexible space

### GRAND BALLROOM

### **GRAND BALLROOM**