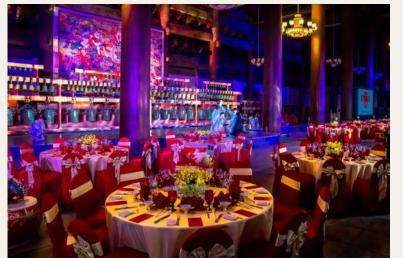

m pillar-free Grand Ballroom can be separated into 5 sections (4.5m ceiling height)
- 5 breakout rooms from 49 to 112 sqm
- 8 rooms with natural daylight
- High-speed Wi-Fi
- LED & LCD screens are avalible
- 450 sqm Ballroom foyer provides flexible space





#### **BANQUET AND EVENTS**

### GRAND BALLROOM



#### **BANQUET AND EVENTS**

### **GRAND BALLROOM**



# OUTDOOR ELEVATOR





# BEIJING ROOM / KAIFENG ROOM



# XIAN/ HANGZHOU AND LUOYANG/ NANJING ROOM







# SYMPHONY ROOM



## COFFEE BREAKS AND CANAPES













# ICE CARVING SHOW



# SOCIAL EVENTS











# 6

# CATERING'S CHOICE

Featuring the hotel's international catering team and a wide variety of flavors and influences from all over the world.

Kempinski

#### **CATERING'S CHOICE**

# **CATERING HIGHLIGHTS**









7

# FITNESS AND WELLNESS

Take a break from the bustling city with an uplifting sensory journey at Pulse Health Club.

Kempinski

#### **WELLNESS**

## PULSE HEALTH CLUB











#### Kempinski Hotel Beijing Lufthansa Center

明宾斯基饭店 北京燕莎中心有限公司

#### KEMPINSKI HOTEL BEIJING LUFTHANSA CENTER 50 LIANGMAQIAO ROAD, CHAOYANG DISTRICT BEIJING 100125, CHINA