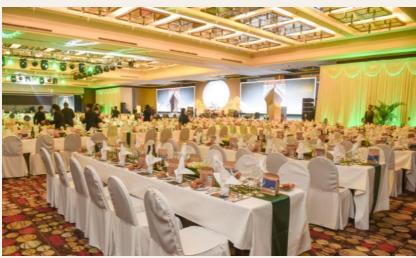

## MEETING AND BANQUET FACILITIES

A variety of function rooms in various setups.

- 10 meeting rooms on two floors
- 1,334 sqm pillar-free Grand Ballroom can be separated into 5 sections (4.5m ceiling height)
- 5 breakout rooms from 49 to 112 sqm
- 8 rooms with natural daylight
- High-speed Wi-Fi
- LED & LCD screens are avalible
- 450 sqm Ballroom foyer provides flexible space

### GRAND BALLROOM

### **GRAND BALLROOM**